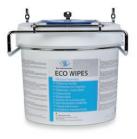

## **Product description**

ECO WIPES is a reusable non-woven wipe dispenser system for disinfection and cleaning of medical devices and medical equipment of all types. ECO WIPES is made up of a reusable non-woven wipe dispenser system and corresponding rolls of non-woven wipes for refilling. It can be used in combination with both ready-to-use rapid disinfectants and ready-to-use application solution of disinfectant concentrates, making it very flexible.

### **Dispenser bucket**

## **2** Disinfection

| Product             | Single unit      | Content   | Delivery unit | Size          | REF                |
|---------------------|------------------|-----------|---------------|---------------|--------------------|
| ECO WIPES           | dispenser bucket | empty     | 6             | large         | 00-915-SE001       |
|                     | dispenser bucket | empty     | 1             | large         | 00-915-SE002       |
|                     | dispenser bucket | empty     | 1             | square, large | 00-915-SE003       |
|                     | wipes roll       | 100 wipes | 3             | 30 x 32 cm    | 00-915-REW10003-01 |
|                     | wipes roll       | 100 wipes | 6             | 30 x 32 cm    | 00-915-REW10006-01 |
|                     | wipes roll       | 120 wipes | 6             | 17.5 x 36 cm  | 00-915-BW12006-01  |
|                     | wipes roll       | 50 wipes  | 3             | 30 x 32 cm    | 00-915-REW5003-01  |
| Additional supplies | wall holder      | -         | 1             | large         | 00-902-EIM         |