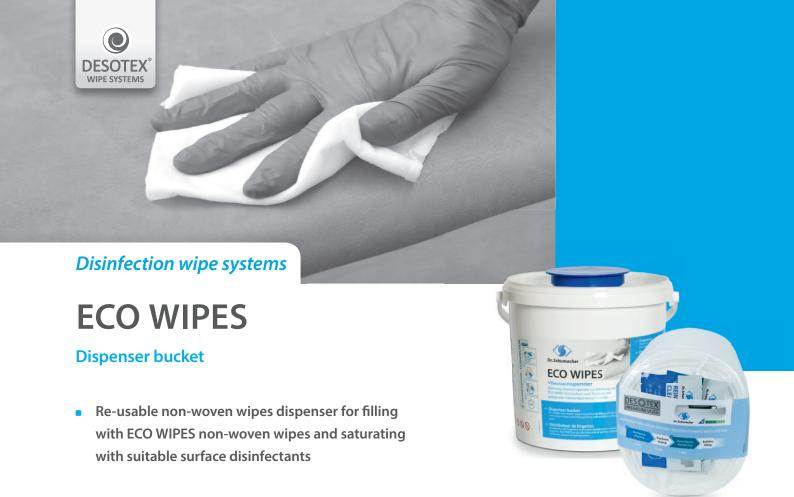

# **ECO WIPES**

### **Dispenser bucket**

## **Product description**

ECO WIPES is a reusable non-woven wipe dispenser system for disinfection and cleaning of medical devices and medical equipment of all types. ECO WIPES is made up of a reusable non-woven wipe dispenser system and corresponding rolls of non-woven wipes for refilling. It can be used in combination with both ready-to-use rapid disinfectants and ready-to-use application solution of disinfectant concentrates, making it very flexible.

#### Range of application

Refillable non-woven wipe dispenser system for impregnation, hygienic preparation and application of suitable surface disinfectants for disinfection and cleaning of medical devices, medical equipment and surfaces of all types.