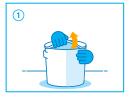

#### **Users instruction**

Filling: Remove the cover of the non-woven wipe dispenser and place with the outside on the work bench. Take a dry roll of non-woven wipes out of the packaging and insert into the non-woven wipe dispenser (alternatively: insert pre-saturated wipes with the bag). Pour the disinfectant solution slowly in a spiral over the fabric roll in the dispenser. Pull the first non-woven wipe from the middle of the roll of wipes and insert the front part of the wipe through the star-shaped dispensing system. Firmly close the non-woven wipe dispenser. When closing the dispensing opening, ensure that the wipe that has been drawn up is completely covered by the protective cover. Complete the enclosed cover label with the additional information and apply to the cover. After 30 minutes the wipes are ready to use. Discard the first wipe.