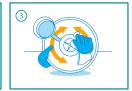

#### **Users instruction**

Filling: Remove the cover of the non-woven wipe dispenser and place with the outside on the work bench. Take a dry roll of non-woven wipes out of the packaging and insert into the non-woven wipe dispenser (alternatively: insert pre-saturated wipes with the bag). Pour the disinfectant solution slowly in a spiral over the fabric roll in the dispenser. Pull the first non-woven wipe from the middle of the roll of wipes and insert the front part of the wipe through the star-shaped dispensing system. Firmly close the non-woven wipe dispenser. When closing the dispensing opening, ensure that the wipe that has been drawn up is completely covered by the protective cover. Complete the enclosed cover label with the additional information and apply to the cover. After 30 minutes the wipes are ready to use. Discard the first wipe.