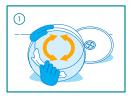

#### **Users instruction**

Filling: Remove the cover of the non-woven wipe dispenser and place with the outside on the work bench. Take a dry roll of non-woven wipes out of the packaging and insert into the non-woven wipe dispenser (alternatively: insert pre-saturated wipes with the bag). Pour the disinfectant solution slowly in a spiral over the fabric roll in the dispenser. Pull the first non-woven wipe from the middle of the roll of wipes and insert the front part of the wipe through the star-shaped dispensing system. Firmly close the non-woven wipe dispenser. When closing the dispensing opening, ensure that the wipe that has been drawn up is completely covered by the protective cover. Complete the enclosed cover label with the additional information and apply to the cover. After 30 minutes the wipes are ready to use. Discard the first wipe.