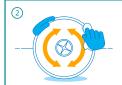

#### **Users instruction**

Filling: Remove the cover of the non-woven wipe dispenser and place with the outside on the work bench. Take a dry roll of non-woven wipes out of the packaging and insert into the non-woven wipe dispenser (alternatively: insert pre-saturated wipes with the bag). Pour the disinfectant solution slowly in a spiral over the fabric roll in the dispenser. Pull the first non-woven wipe from the middle of the roll of wipes and insert the front part of the wipe through the star-shaped dispensing system. Firmly close the non-woven wipe dispenser. When closing the dispensing opening, ensure that the wipe that has been drawn up is completely covered by the protective cover. Complete the enclosed cover label with the additional information and apply to the cover. After 30 minutes the wipes are ready to use. Discard the first wipe.