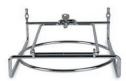

## **Product description**

ECO WIPES is a reusable non-woven wipe dispenser system for disinfection and cleaning of medical devices and medical equipment of all types. ECO WIPES is made up of a reusable non-woven wipe dispenser system and corresponding rolls of non-woven wipes for refilling. It can be used in combination with both ready-to-use rapid disinfectants and ready-to-use application solution of disinfectant concentrates, making it very flexible.

#### **Users instruction**

Filling: Remove the cover of the non-woven wipe dispenser and place with the outside on the work bench. Take a dry roll of non-woven wipes out of the packaging and insert into the non-woven wipe dispenser (alternatively: insert pre-saturated wipes with the bag). Pour the disinfectant solution slowly in a spiral over the fabric roll in the dispenser. Pull the first non-woven wipe from the middle of the roll of wipes and insert the front part of the wipe through the star-shaped dispensing system. Firmly close the non-woven wipe dispenser. When closing the dispensing opening, ensure that the wipe that has been drawn up is completely covered by the protective cover. Complete the enclosed cover label with the additional information and apply to the cover. After 30 minutes the wipes are ready to use. Discard the first wipe.

### **Dispenser bucket**