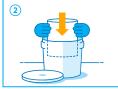

#### **Users instruction**

Filling: Remove the cover of the non-woven wipe dispenser and place with the outside on the work bench. Take a dry roll of non-woven wipes out of the packaging and insert into the non-woven wipe dispenser (alternatively: insert pre-saturated wipes with the bag). Pour the disinfectant solution slowly in a spiral over the fabric roll in the dispenser. Pull the first non-woven wipe from the middle of the roll of wipes and insert the front part of the wipe through the star-shaped dispensing system. Firmly close the non-woven wipe dispenser. When closing the dispensing opening, ensure that the wipe that has been drawn up is completely covered by the protective cover. Complete the enclosed cover label with the additional information and apply to the cover. After 30 minutes the wipes are ready to use. Discard the first wipe.