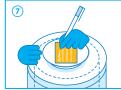

#### **Users instruction**

Filling: Remove the cover of the non-woven wipe dispenser and place with the outside on the work bench. Take a dry roll of non-woven wipes out of the packaging and insert into the non-woven wipe dispenser (alternatively: insert pre-saturated wipes with the bag). Pour the disinfectant solution slowly in a spiral over the fabric roll in the dispenser. Pull the first non-woven wipe from the middle of the roll of wipes and insert the front part of the wipe through the star-shaped dispensing system. Firmly close the non-woven wipe dispenser. When closing the dispensing opening, ensure that the wipe that has been drawn up is completely covered by the protective cover. Complete the enclosed cover label with the additional information and apply to the cover. After 30 minutes the wipes are ready to use. Discard the first wipe.