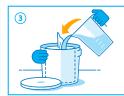

#### **Users instruction**

Filling: Remove the cover of the non-woven wipe dispenser and place with the outside on the work bench. Take a dry roll of non-woven wipes out of the packaging and insert into the non-woven wipe dispenser (alternatively: insert pre-saturated wipes with the bag). Pour the disinfectant solution slowly in a spiral over the fabric roll in the dispenser. Pull the first non-woven wipe from the middle of the roll of wipes and insert the front part of the wipe through the star-shaped dispensing system. Firmly close the non-woven wipe dispenser. When closing the dispensing opening, ensure that the wipe that has been drawn up is completely covered by the protective cover. Complete the enclosed cover label with the additional information and apply to the cover. After 30 minutes the wipes are ready to use. Discard the first wipe.