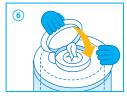

#### **Users instruction**

Filling: Remove the cover of the non-woven wipe dispenser and place with the outside on the work bench. Take a dry roll of non-woven wipes out of the packaging and insert into the non-woven wipe dispenser (alternatively: insert pre-saturated wipes with the bag). Pour the disinfectant solution slowly in a spiral over the fabric roll in the dispenser. Pull the first non-woven wipe from the middle of the roll of wipes and insert the front part of the wipe through the star-shaped dispensing system. Firmly close the non-woven wipe dispenser. When closing the dispensing opening, ensure that the wipe that has been drawn up is completely covered by the protective cover. Complete the enclosed cover label with the additional information and apply to the cover. After 30 minutes the wipes are ready to use. Discard the first wipe.