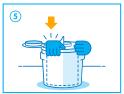

#### **Users instruction**

Filling: Remove the cover of the non-woven wipe dispenser and place with the outside on the work bench. Take a dry roll of non-woven wipes out of the packaging and insert into the non-woven wipe dispenser (alternatively: insert pre-saturated wipes with the bag). Pour the disinfectant solution slowly in a spiral over the fabric roll in the dispenser. Pull the first non-woven wipe from the middle of the roll of wipes and insert the front part of the wipe through the star-shaped dispensing system. Firmly close the non-woven wipe dispenser. When closing the dispensing opening, ensure that the wipe that has been drawn up is completely covered by the protective cover. Complete the enclosed cover label with the additional information and apply to the cover. After 30 minutes the wipes are ready to use. Discard the first wipe.