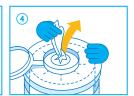

#### **Users instruction**

Filling: Remove the cover of the non-woven wipe dispenser and place with the outside on the work bench. Take a dry roll of non-woven wipes out of the packaging and insert into the non-woven wipe dispenser (alternatively: insert pre-saturated wipes with the bag). Pour the disinfectant solution slowly in a spiral over the fabric roll in the dispenser. Pull the first non-woven wipe from the middle of the roll of wipes and insert the front part of the wipe through the star-shaped dispensing system. Firmly close the non-woven wipe dispenser. When closing the dispensing opening, ensure that the wipe that has been drawn up is completely covered by the protective cover. Complete the enclosed cover label with the additional information and apply to the cover. After 30 minutes the wipes are ready to use. Discard the first wipe.