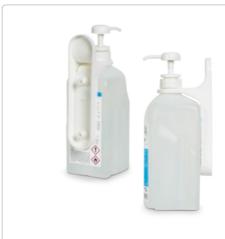

### **DESCOFLEX bottle holder MH**

for hand and skin cleansing/disinfection products

- to be put on bedsteads etc.
- made of chrome-plated steel
- easy fixing system

Single unit Unit Size REF

DESIPOINT PRO 1 150 cm 00-902-DSD

Single White Size REF

DOUBLE Holder MH 1 500ml/1 1 00-902-MH

72 7

APPLICATION AIDS > WALL DISPENSERS AND DOSAGE AIDS

| Single unit      | Unit | Size                               | REF        |
|------------------|------|------------------------------------|------------|
| dosage bottle    | 1    | 1 I with 60 ml measuring container | 00-904-010 |
| container opener | 1    | -                                  | 00-909-050 |
| tap              | 1    | 21/51/101                          | 00-907-000 |
|                  |      |                                    |            |