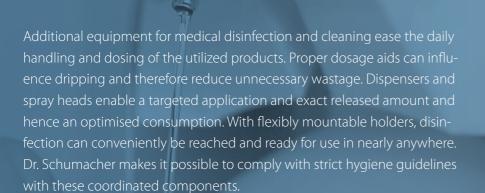

#### **AK 500/1000 PLUS**

wall dispenser with aluminium casing

- autoclavable Euro dispenser with aluminium casing
- stainless steel pump can easily be removed without disassembling
- short or long stainless steel lever
- for 500 ml or 1 l bottles
- dosing 1.5 ml per stroke, can be reduced in three steps