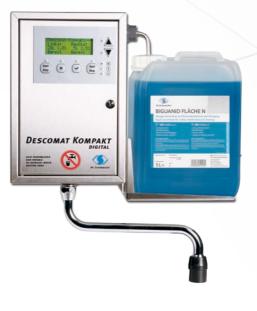

#### **DESCOMAT KOMPAKT** DIGITAL

computer controlled dosage machine for disinfectants and cleaners

- especially user-friendly handling
- closed modular construction
- computerized with high functionality

DESCOMAT KOMPAKT DIGITAL is an innovative advancement of **DESCOMAT KOMPAKT** which established itself on the market during the last years. It is completely computer controlled and therefore easy to handle. Its outstanding technical functionality sets new standards for electronic dosage machines.

#### Especially user-friendly

- · system status is shown on a four-row display
- · easy to handle and monitor
- dosage rates: 0.25 5 % (optional up to 8 %), variable in 0.25 % steps
- pre-selection of use dilution amount continously variable in 0.4 l steps
- two different application concentrations and issue quantities can be set up for one product (e.g. one for routine disinfection acc. to VAH, one for the case of an epidemic acc. to RKI)
- closed system construction that prevents bacterial contamination
- conforms to the guidelines of BAM (German Institute for material testing) and RKI (Robert Koch Institute)

#### Outstanding technical functionality

- easy maintenance
- USB-port for an easy upload of all usage-/failure data via PDA or notebook (optional)
- all functions of sensors and actuators displayed via LED (helpful for local technician)
- · electronics covering made of acrylic glass
- lockable door, can be opened witout tools
- made of stainless steel and other corrosion-resistant materials

#### Types and dimensions

- available as double-unit for two containers, allows for the dosing of two products at the same time
- available with green display (lightly illuminated) for rooms with daylight, alternatively with illuminated blue display e.g. for windowless rooms
- lightweight (8 kg), allows for an installation also on less sustainable walls
- dimensions (HWD): 30 x 20 x 17 cm