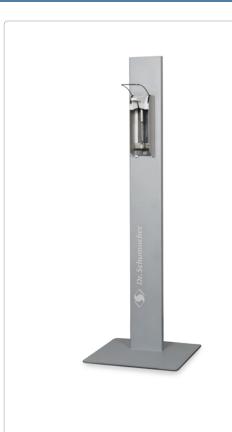

#### **DESIPOINT**

pre-assembled, mobile column stand for wall dispensers

- hygienic stainless steel construction
- quick and easy mounting
- for combination with all commercial dispensers (dispenser not included)

#### **Bottle holder**

for hand and skin cleansing/disinfection products

- for wall mounting
- stable plastic construction
- suitable for 500ml/1 I dosage bottles

1 160 cm

00-902-DS