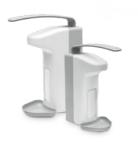

## SPE TOUCHLESS 500/1000

touchless wall dispenser

- for 500 ml or 1 l bottles
- closed design with window
- inclusive drop catcher
- dosing 1.8 ml per stroke, can be reduced in three steps

| Single unit           | Unit | Size   | REF          |
|-----------------------|------|--------|--------------|
| SP TOUCHLESS 500/1000 |      |        |              |
| wall dispenser        | 1    | 500 ml | 00-911-005TL |
| wall dispenser        | 1    | 11     | 00-911-010TL |