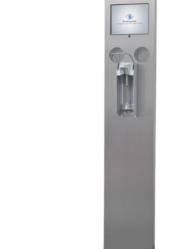

#### **DESIPOINT PRO**

pre-assembled, mobile column stand for wall dispensers

- integrated TFT screen
- quick and easy mounting
- for combination with all commercial dispensers (dispenser not included)

#### **DESCOMAT KOMPAKT** DIGITAL

computer controlled dosage machine for disinfectants and cleaners

- especially user-friendly handling
- closed modular construction
- computerized with high functionality

DESCOMAT KOMPAKT DIGITAL is an innovative advancement of **DESCOMAT KOMPAKT** which established itself on the market during the last years. It is completely computer controlled and therefore easy to handle. Its outstanding technical functionality sets new standards for electronic dosage machines.