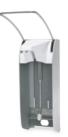

#### Dosage pumps

for hand and skin cleansing/disinfection products

- dosage pump with 30 ml/stroke, fits 2 l bottle, 5 l or 10 l container adapter available on demand for smaller dosing (20 ml, 10 ml)
- 2 dosage pump with 3 ml/stroke, fits 500/1 l bottles
- 3 dosage pump with 2 ml/stroke, fits 500/1 l bottles