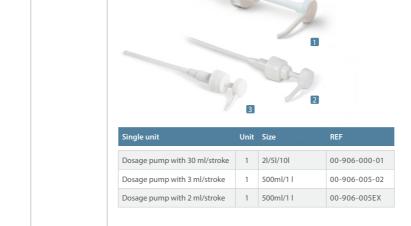

#### Dosage pumps

for hand and skin cleansing/disinfection products

- dosage pump with 30 ml/stroke, fits 2 l bottle, 5 l or 10 l container adapter available on demand for smaller dosing (20 ml, 10 ml)
- 2 dosage pump with 3 ml/stroke, fits 500/1 l bottles
- 3 dosage pump with 2 ml/stroke, fits 500/1 l bottles