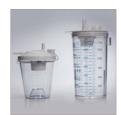

## Features V

- Smooth hygienic finish, water resistant, easy to clean and maintain.
- · Lightweight 2.8kg only.
- Optional accessories available
   Single-patient use canister available in 800ml or 1800ml.
   Filter and Tubing.

Single-patient use canister available in 800ml or 1800ml.