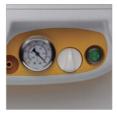

Integrated Canister Holder

Portable design with ergonomic easy-to-carry handle.

Pressure regulator and easy-to-read analogue pressure gauge.

Detachable power cord allows you to quickly change to another cord to match local electrical outlet requirement.