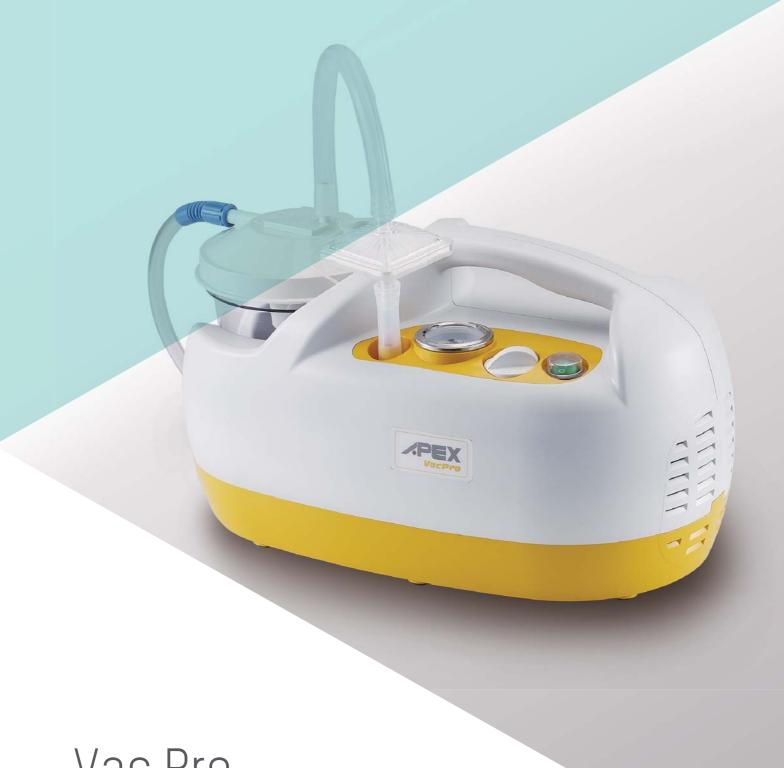

# Vac Pro

### Portable Suction Unit

The Vac series pump is APEX Medical's most recent generation of portable suction units and has been designed to combine function with aesthetic appeal and meet the needs of today's hygiene and infection control requirements. The Vac Pro is durable, lightweight and versatile in the provision of general suction usage.

Integrated Canister Holder

Portable design with ergonomic easy-to-carry handle.

Pressure regulator and easy-to-read analogue pressure gauge.

Detachable power cord allows you to quickly change to another cord to match local electrical outlet requirement.