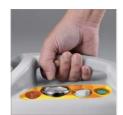

Integrated Canister Holder

Portable design with ergonomic easy-to-carry handle.

Pressure regulator and easy-to-read analogue pressure gauge.

Detachable power cord allows you to quickly change to another cord to match local electrical outlet requirement.