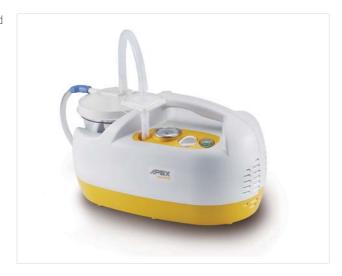

# Vac Pro

## Portable Suction Unit

Integrated Canister Holder

Portable design with ergonomic easy-to-carry handle.

Pressure regulator and easy-to-read analogue pressure gauge.

Detachable power cord allows you to quickly change to another cord to match local electrical outlet requirement.